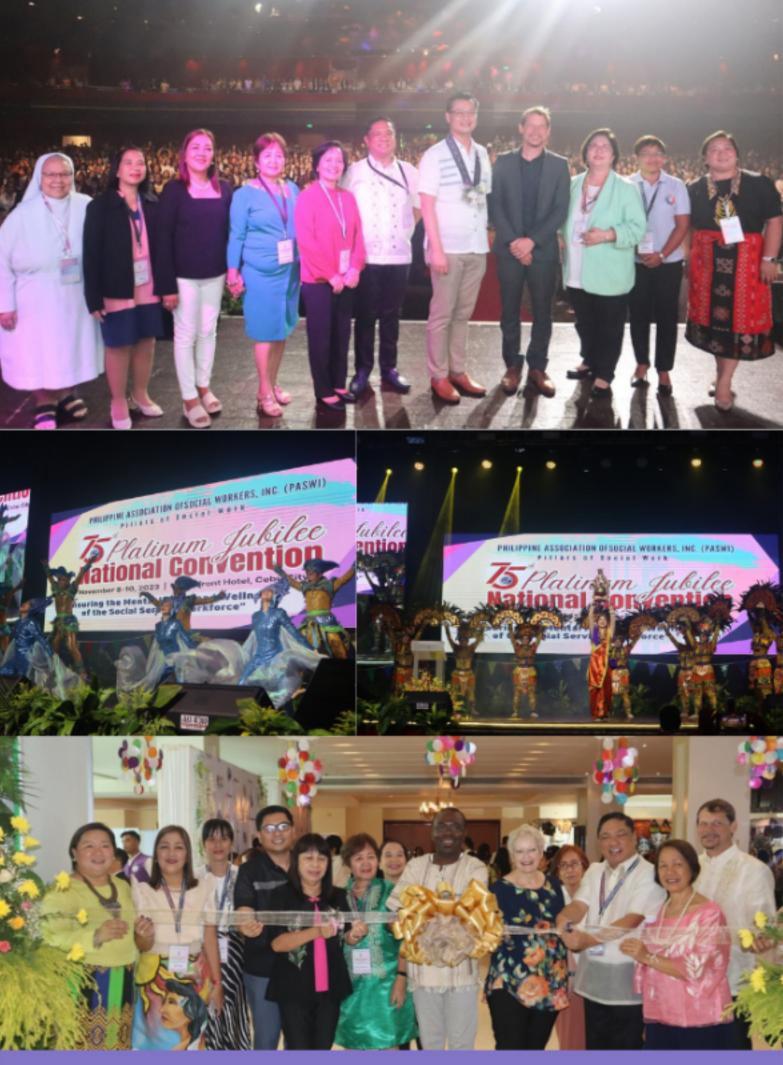

## **76th National Convention**

Theme: "Bridging Differences and Enhancing Cultural Synergy through Collaborative Endeavors"

> October 22-25, 2024 Waterfront Hotel, Lahug, Cebu City

**REGISTRATION LINK:** https://forms.gle/t219CSxuz5q98Ps79